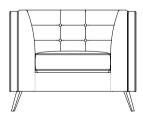

## Miami

The Miami is a stylish take on a classic design, its sumptuous deep seats and intricate detailing can create a real focal point that takes pride of place in any environment.

## TECHNICAL INFORMATION

- · Shallow pulled button backs and arms
- · Removable piped reflex seat cushions
- · Detachable legs
- · Piping details to tops of arms and outer edges

**3 SEATER SOFA** 

H800mm W2000mm D880mm