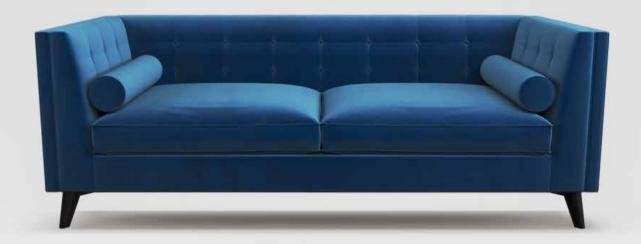

## Miami

The Miami is a stylish take on a classic design, its sumptuous deep seats and intricate detailing can create a real focal point that takes pride of place in any environment.

## TECHNICAL INFORMATION

- · Shallow pulled button backs and arms
- · Removable piped reflex seat cushions
- · Detachable legs
- · Piping details to tops of arms and outer edges

**3 SEATER SOFA** 

H800mm W2000mm D880mm