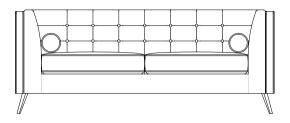

## TECHNICAL INFORMATION

- · Shallow pulled button backs and arms
- · Removable piped reflex seat cushions
- · Detachable legs
- · Piping details to tops of arms and outer edges

**3 SEATER SOFA** 

H800mm W2000mm D880mm