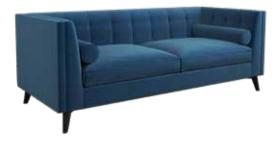

## Miami

The Miami is a stylish take on a classic design, its sumptuous deep seats and intricate detailing can create a real focal point that takes pride of place in any environment.

## TECHNICAL INFORMATION

- · Shallow pulled button backs and arms
- · Removable piped reflex seat cushions
- · Detachable legs
- · Piping details to tops of arms and outer edges

**3 SEATER SOFA** 

H800mm W2000mm D880mm